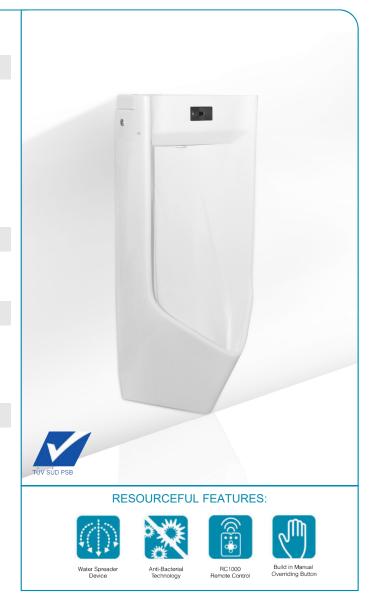

# RL-AFS521LT

# Wall-Hung Urinal IntegraSense

#### **PRODUCT FEATURES**

- · Integrated sensor activation urinal
- · Low lip design suitable for children
- · Mechanical override button
- · Low water consumption
- · Compact design with internal trap
- Compliance to BCA barrier-free design

#### **FLUSHING TYPE**

• Integrated sensor with manual overriding button

## **PRODUCT SPECIFICATIONS**

• Dimension : 430 (L) x 430 (W) x 1040 (H) mm

Material : Vitreous ChinaOperating Pressure : 100 kPa - 800 kPa

#### **DISCHARGE VOLUME**

Discharge Volume : 1.5L/flush