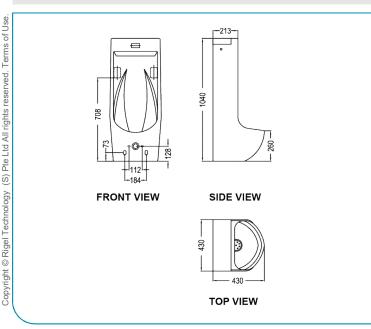

# TECHNICAL DRAWING

## **PRODUCT SPECIFICATIONS**

• Dimension : 430 (L) x 430 (W) x 1040 (H) mm

Material : Vitreous ChinaOperating Pressure : 100 kPa - 800 kPa